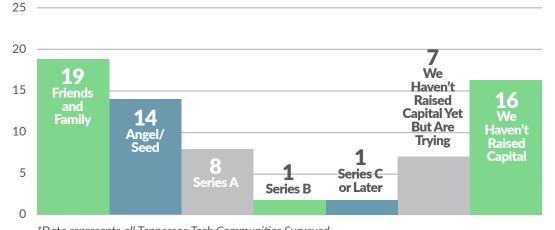

# FOUNDER, APPROXIMATELY HOW MUCH EQUITY CAPITAL HAS YOUR COMPANY RAISED TO DATE?

| \$6,300,001 - \$12,700,000 | 2 / 4%  |
|----------------------------|---------|
| \$3,100,001 - \$6,300,000  | 7/ 14%  |
| \$1,500,001 - \$3,100,000  | 3 / 6%  |
| \$700,001 - \$1,500,000    | 5/ 10%  |
| \$300,001 - \$700,000      | 9 / 18% |
| \$100,001 - \$300,000      | 7 / 14% |
| \$0 - \$100,000            | 17/ 34% |

#### WHAT SERIES WAS YOUR LAST FUNDING ROUND?

NUMBER OF COMPANIES

<sup>\*</sup>Data represents all Tennessee Tech Communities Surveyed

I find that people in the state of Tennessee, the South, and in the Midwest make for better entrepreneurs. I think people who lack hubris make for great entrepreneurs.

-ANDREW GOLDNER Co-founder, GrowthX

**CLICK TO TWEET:** 65% of startup founders surveyed in Tennessee have raised capital, the highest percentage of any tech region surveyed by Techcensus.org to date. See Grit & Growth: Tennessee Tech Census 2018 by @powderkegco #WhyTennessee