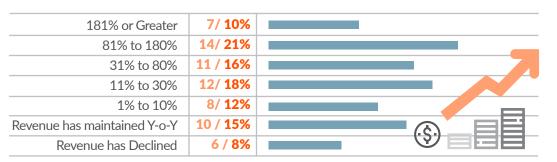

# FOUNDER, APPROXIMATELY HOW MUCH EQUITY CAPITAL HAS YOUR COMPANY RAISED TO DATE?

| \$6,300,001 - \$12,700,000 | 2 / 4%  |
|----------------------------|---------|
| \$3,100,001 - \$6,300,000  | 7/ 14%  |
| \$1,500,001 - \$3,100,000  | 3 / 6%  |
| \$700,001 - \$1,500,000    | 5/ 10%  |
| \$300,001 - \$700,000      | 9 / 18% |
| \$100,001 - \$300,000      | 7 / 14% |
| \$0 - \$100,000            | 17/ 34% |