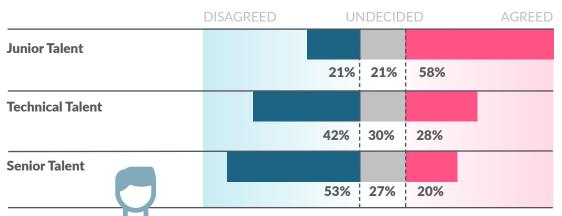

## IS THERE ADEQUATE ACCESS TO STARTUP TALENT IN TENNESSEE?

\*Answered by 66 Tennessee technology founders.

Are you an engineer or senior leader with startup experience? Tennessee has a great job for you.