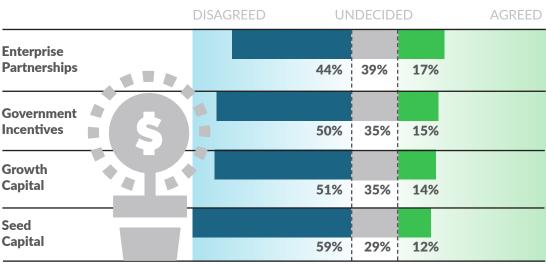

## IS THERE ADEQUATE ACCESS TO INVESTMENT **CAPITAL, PARTNERSHIPS, AND GOVERNMENT INCENTIVES IN YOUR REGION?**

\*Answered by 66 Tennessee technology founders.

14%

of surveyed founders have state or local growth incentives

73%

of surveyed founders struggled to raise capital in Tennessee