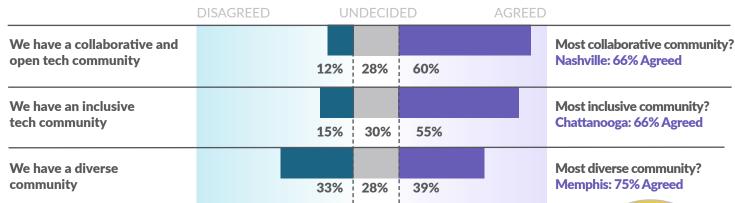

# **DIVERSITY & INCLUSION**

#### **HOW MUCH DO YOU AGREE WITH THE FOLLOWING STATEMENTS?**

<sup>\*</sup>Data represents all Tennessee Tech Communities Surveyed

21%

of Tennessee respondents identified as female

30%

of Tennessee respondents identified as LGBT allies.

11%

of Tennessee respondents identified as being part of an ethnic minority

In Memphis, we're intentional about cultivating entrepreneurs in a way that reflects the rich diversity of people who live in the region. We're fortunate to see successes from both women founders and founders of color on the rise.